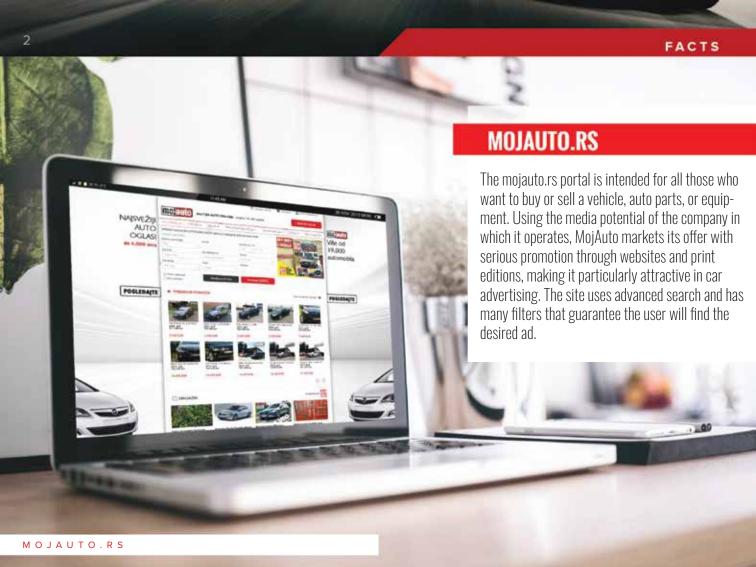

ADVERTISING PRICES 2025.

www.mojauto.rs

oooRingier











The portal only attracts male population aged 20-49 years

54%

of which are employed with medium and high incomes







The average retention per visit is 6 minutes

## branding



branding

| BANNER                              | ROTATION | PRICE |
|-------------------------------------|----------|-------|
| 300x250                             | 25%      | 150   |
| 970x250 (desk) + 300x250(web)       | 25%      | 250   |
| Footer billbord 750x200             | CPM**    | 3     |
| Branding (all pages except gallery) | 100%     | 400   |

\*CPD - cost per day

\*\*CPM - price for 1000 impressions

\*\*\*FC 1/24h - one unique visitor daily

## RESULTS AND ADVERTISEMENT PAGES



| POSITION                        | ROTATION | PRICE |
|---------------------------------|----------|