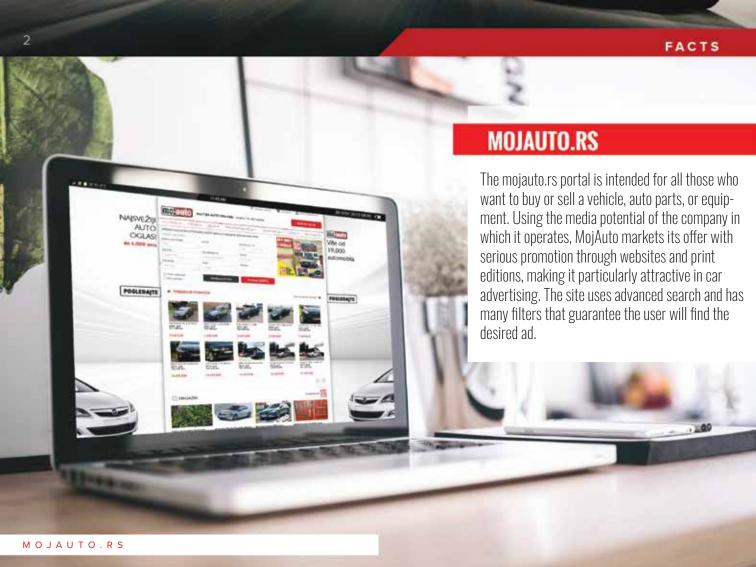

PRICES 2024.

www.mojauto.rs

ooo Ringier

The portal only attracts male population aged 20-49 years

54%

of which are employed with medium and high incomes

The average retention per visit is 6 minutes